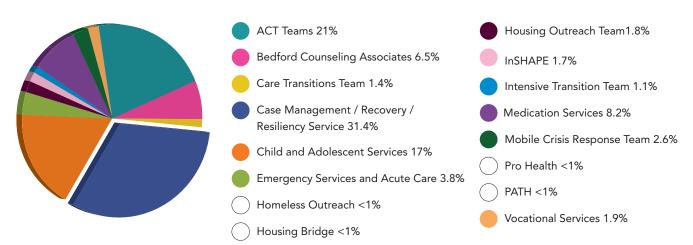

| Program Group                                               | Duplicated | <b>Patient Services</b> |
|-------------------------------------------------------------|------------|-------------------------|
| Assertive Community Treatment (ACT) / Teams                 | 310        | 79,125                  |
| Bedford Counseling Associates (BCA)                         | 2,234      | 24,499                  |
| Care Transitions Team (CATT)                                | 330        | 5,234                   |
| Case Management / Recovery / Resiliency Services            | 2,788      | 117,725                 |
| Child and Adolescent Services (OC)                          | 2,197      | 64,084                  |
| Emergency Services / Acute Care                             | 2,883      | 14,398                  |
| Homeless Outreach                                           | 320        | 2,036                   |
| Housing Bridge                                              | 101        | 407                     |
| Housing Outreach Team                                       | 265        | 6,890                   |
| InSHAPE (Healthy Choices / Healthy Changes)                 | 225        | 6,341                   |
| Intensive Transition Team (ITT)                             | 336        | 3,982                   |
| Medication Services                                         | 3,220      | 30,643                  |
| Mobile Crisis Response Team (MCRT)                          | 1,708      | 9,674                   |
| Pro Health                                                  | 166        | 1,039                   |
| Projects for Assistance in Transition from Homelessness (PA | TH) 340    | 1,768                   |
| Vocational Services                                         | 332        | 7,265                   |
| Totals                                                      | 17,755     | 375,110                 |